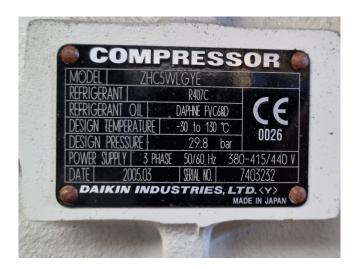

### **Specifications**

| Marca                | Daikin                  |
|----------------------|-------------------------|
| Tipo                 | ZHC5WLGYE               |
| Refrigerante         | Freon                   |
| kW at 0°C/+40°C      | 335,7*                  |
| Control de capacidad | 1                       |
| Mirilla              | 1                       |
| m3 / h               | 239,8                   |
| Comentarios          | *evaporating            |
|                      | temperature: 0°C and    |
|                      | condensing temperature: |
|                      | 50°C                    |
| Peso kg.             | 460                     |
| Tamaños              | 1450x500x460 mm         |
|                      | (LxWxH)                 |
| Stock                | 2                       |

#### **Used Daikin ZHC5WLGYE**

Used Daikin ZHC5WLGYE semihermetic screw compressor. Equipped with a capacity control, pressure safety switch and sight glass. Functions at 50 Hz by means of a 2-pole electric motor system. This screw compressor requires a power supply of 380~415 V/ 50Hz and generates an output of 60 kW. \*Cooling capacity is 335,7 kW Given the following values; Condensing temperature: 50°C, evaporating temperature: 0°C, suction gas superheat: 8K and liquid subcooling: 5K.