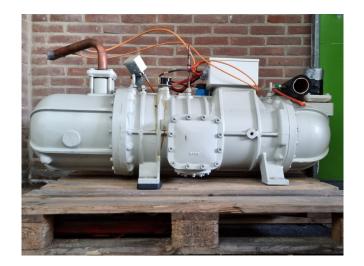

#### **Used Daikin ZHC5WLGYE**

Used Daikin ZHC5WLGYE semihermetic screw compressor. Equipped with a capacity control, pressure safety switch and sight glass. Functions at 50 Hz by means of a 2-pole electric motor system. This screw compressor requires a power supply of 380~415 V/ 50Hz and generates an output of 60 kW. \*Cooling capacity is 335,7 kW Given the following values; Condensing temperature: 50°C, evaporating temperature: 0°C, suction gas superheat: 8K and liquid subcooling: 5K.