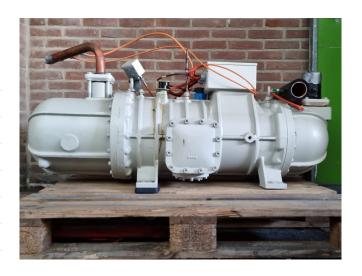

#### **Used Daikin ZHC5WLGYE**

Used Daikin ZHC5WLGYE semihermetic screw compressor. Equipped with a capacity control, pressure safety switch and sight glass. Functions at 50 Hz by means of a 2-pole electric motor system. This screw compressor requires a power supply of 380~415 V/ 50Hz and generates an output of 60 kW. \*Cooling capacity is 335,7 kW Given the following values; Condensing temperature: 50°C, evaporating temperature: 0°C, suction gas superheat: 8K and liquid subcooling: 5K.