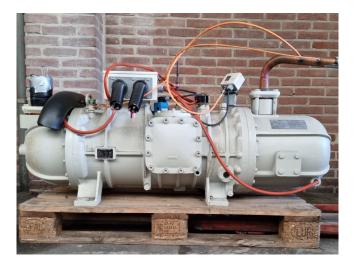

#### **Used Daikin ZHC5WLGYE**

Used Daikin ZHC5WLGYE semihermetic screw compressor. Equipped with a capacity control, pressure safety switch and sight glass. Functions at 50 Hz by means of a 2-pole electric motor system. This screw compressor requires a power supply of 380~415 V/ 50Hz and generates an output of 60 kW. \*Cooling capacity is 335,7 kW Given the following values; Condensing temperature: 50°C, evaporating temperature: 0°C, suction gas superheat: 8K and liquid subcooling: 5K.